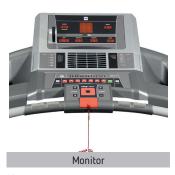

## SOFTWARE TRIATHLON **TRAINING**

Train with this software that includes special programs, training series and cooper test.

DOT MATRIX +6 LED

Monitor high contrast and easy to use, specially designed for the most intense gym sessions.