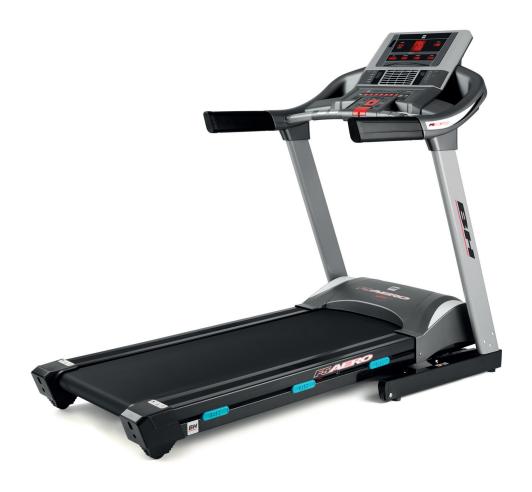

## **F SERIES** F5 AERO DUAL G6427L

R.R.P.

EAN: 8431284751517

Especially designed for triathlon trainings. The triathlon training software and the wide running surface provide powerful features to guarantee a comfortable and intensive workouts.

## Measurements:

Distance, Time, Speed, Calories, Pulse, Inclination

Weight: 108Kg

Dimensions: 184cm x 94cm

x 184cm

Power: 3,5CV/2CV

Speed: 1-22Km/h

Running surface: 140x51cm